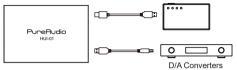

Connection : Input Side

Smart Phone or iPad

Connection : Output Side

General

Dimensions [W x H x D] : 45mm x 24mm x 69mm Weight : 66g

Package content The HUI-01 x 1 ( Black ) USB TYPE-A to TYPE-C cable x 1