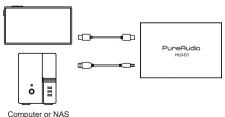

Connection : Input Side

Smart Phone or iPad

Connection : Output Side

General

Dimensions [W x H x D] : 45mm x 24mm x 69mm Weight : 66g

Package content The HUI-01 x 1 ( Black ) USB TYPE-A to TYPE-C cable x 1