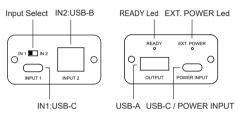

## HUI-01

High-Speed USB Isolator User's Manual V 1.0 Quick Start Guide

1. Input Panel View

2. Output Panel View

Input Side :

Input Select : Switch between using IN1 or IN2 input.

- IN1 : Please use TYPE-C cable to connect to the device, this input supports OTG mode, such as smart phone or iPad Air 5.
- IN2 : Please use TYPE-B cable to connect to the device, such as computer or NAS device.

Output Side :

READY Led : Lights up to indicate that the input is connected to a computer or an available device, please do not plug in a charger or other power supply devices to IN1 and IN2.

- EXT. POWER Led : Lights up to indicate that the power input terminal is connected to an external power source.
- USB-A : This is the output port, please use TYPE-A cable to connect to the device, such as a D/A converters or other USB downstream device.
- Power Input : This is the input port, please use a TYPE-C cable to connect to a 5 volt power supply device, such as a 5 volt power bank, Do not plug in a power supply with more than 5 volts to avoid equipment damage.
- Note : Under normal use, no external 5 volt power supply is required, When using Apple devices that require more extra power, Then plug in the external power supply.